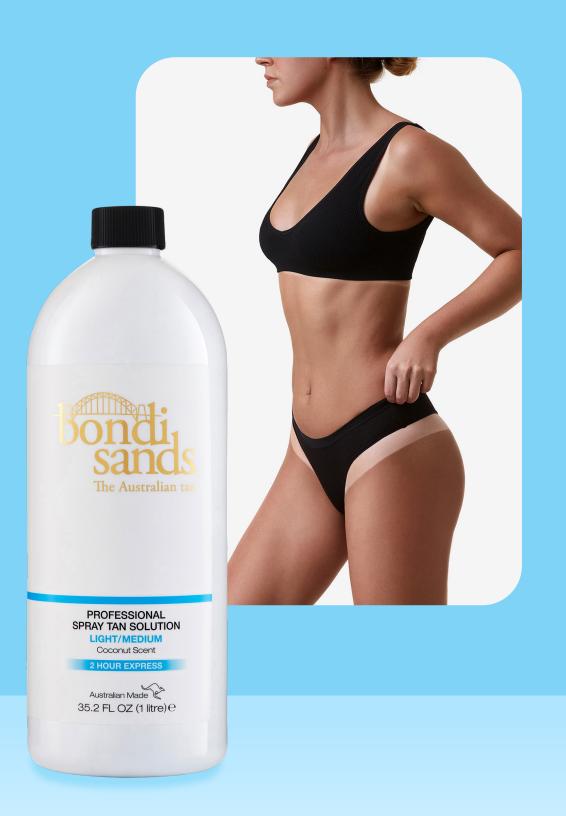

## PROFESSIONAL RANGE

sand

PROFESSIONAL SPRAY TAN SOLUTION

LIGHT/MEDIUM Coconut Scent

Australian Made & 35.2 FL OZ (1 litre)

sand

Australian Made 🖉 35.2 FL. OZ. (1 litre) e

Develops into a natural bronzed tan Perfect for fairer skin types Olive based colour guide

#### LIGHT/MEDIUM

Those looking for a natural, bronzed tan.