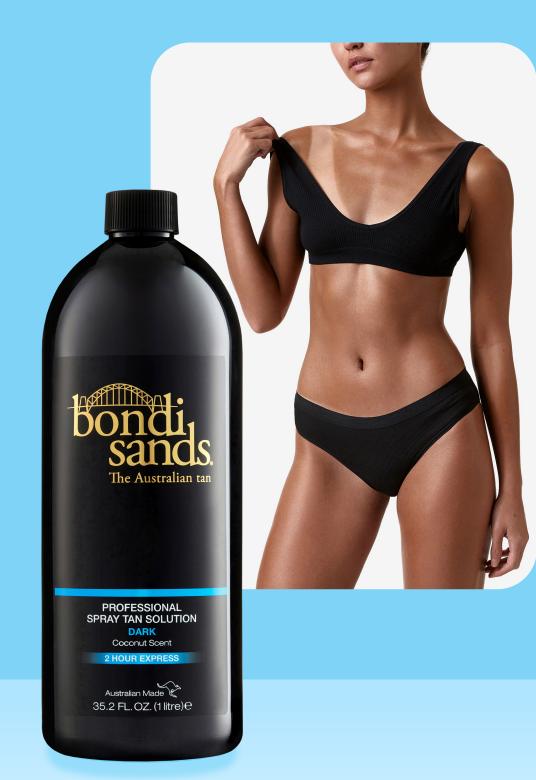

Develops into a dark bronzed tan

Perfect for medium to dark skin types or those looking to achieve

Olive Based Colour Guide

#### DARK

Those looking for a dark, bronzed tan.