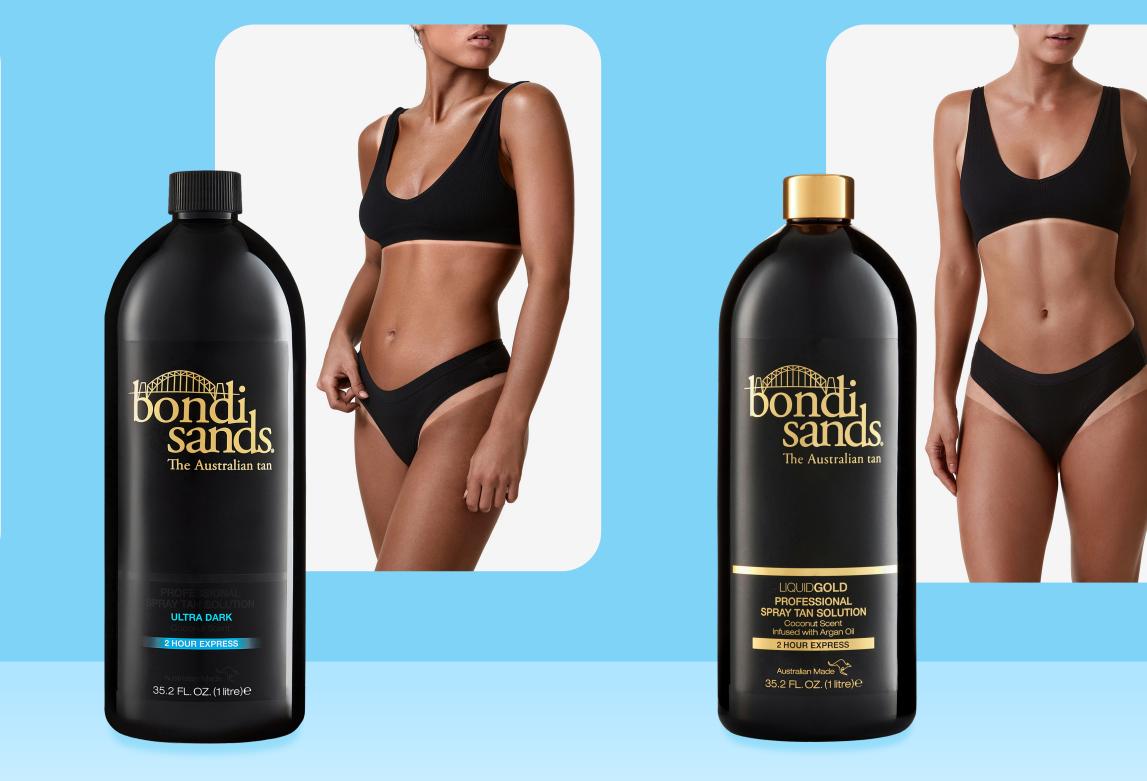

#### **ULTRA DARK**

Those looking for the darkest, bronzed tan.

#### LIQUID GOLD

Those looking for a natural, golden tan.

### LIQUID GOLD

Develops into a natural, golden tan Perfect for fairer skin types

Red based colour guide

SELF TAN ERASER Instant Self Tan Remova Gentle Foaming Cleanse

Australian Made

13.5 FL.OZ.(400mL)@

Wipe away tan with a damp face cloth after 5 minutes