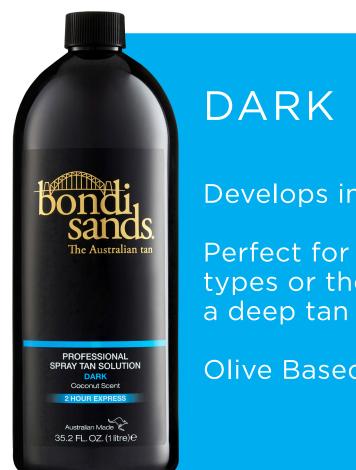

Develops into a dark bronzed tan

Perfect for medium to dark skin types or those looking to achieve

Olive Based Colour Guide