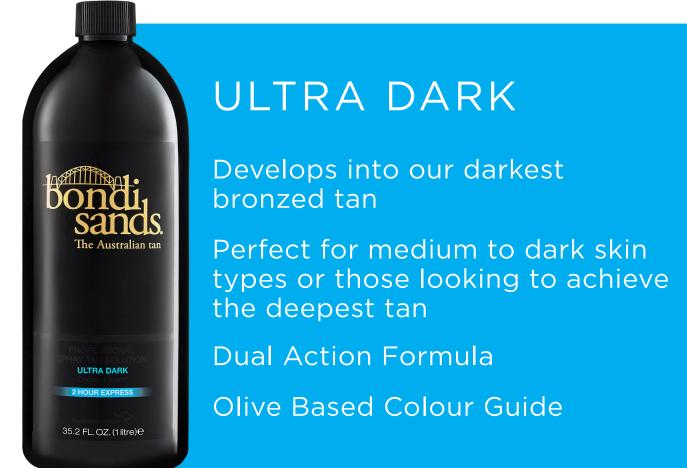

#### **ULTRA DARK**

Those looking for the darkest, bronzed tan.

Develops into a dark bronzed tan

Perfect for medium to dark skin types or those looking to achieve

Olive Based Colour Guide