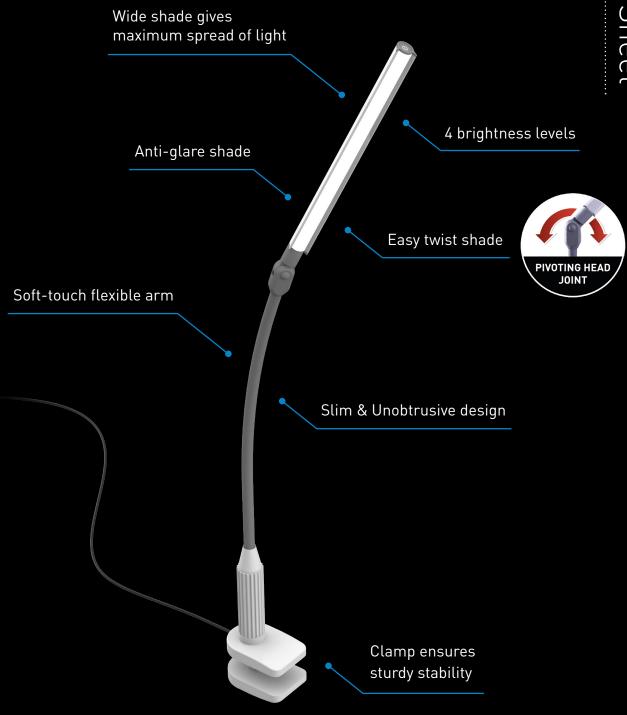

## **CLAMP LAMP**

Daylight 6,000K LEDs with 95+ CRI to see colours accurately at any time of day or night.

Premium quality LEDs last the life of the product – they never need replacing.

(1,150 Lux) easily adjustable using the touch dimmer switch.

Innovative design eliminates glare, providing a powerful yet comfortable lighting experience.

Direct the light wherever you want it with the easy and convenient rotating shade feature.

The soft-touch arm provides great flexibility and allows you to angle and adjust the shade to any desired position.

Its slender and minimalistic design creates a modern aesthetic, making it a stylish addition to any space.