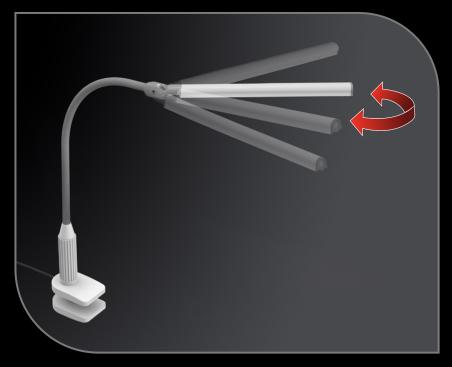

Innovative design eliminates glare, providing a powerful yet comfortable lighting experience.

Direct the light wherever you want it with the easy and convenient rotating shade feature.

The soft-touch arm provides great flexibility and allows you to angle and adjust the shade to any desired position.