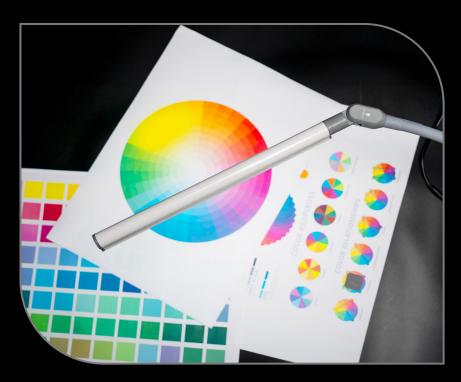

## **CLAMP LAMP**

Daylight 6,000K LEDs with 95+ CRI to see colours accurately at any time of day or night.

Premium quality LEDs last the life of the product – they never need replacing.

(1,150 Lux) easily adjustable using the touch dimmer switch.