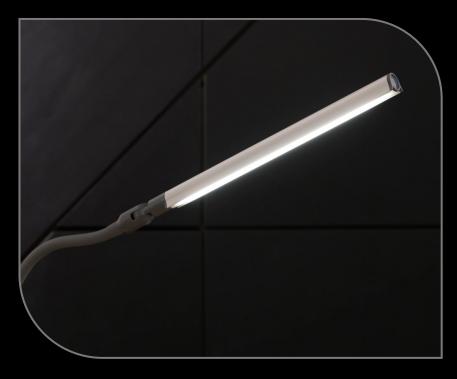

## **CLAMP LAMP**

Daylight 6,000K LEDs with 95+ CRI to see colours accurately at any time of day or night.

Premium quality LEDs last the life of the product – they never need replacing.

(1,150 Lux) easily adjustable using the touch dimmer switch.

Innovative design eliminates glare, providing a powerful yet comfortable lighting experience.

Direct the light wherever you want it with the easy and convenient rotating shade feature.

The soft-touch arm provides great flexibility and allows you to angle and adjust the shade to any desired position.

Its slender and minimalistic design creates a modern aesthetic, making it a stylish addition to any space.