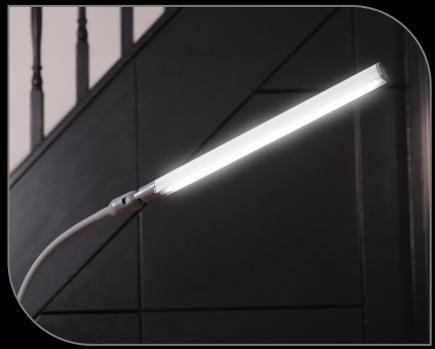

## **CLAMP LAMP**

Daylight 6,000K LEDs with 95+ CRI to see colours accurately at any time of day or night.

Premium quality LEDs last the life of the product – they never need replacing.

(1,150 Lux) easily adjustable using the touch dimmer switch.

Innovative design eliminates glare, providing a powerful yet comfortable lighting experience.

Direct the light wherever you want it with the easy and convenient rotating shade feature.

The soft-touch arm provides great flexibility and allows you to angle and adjust the shade to any desired position.