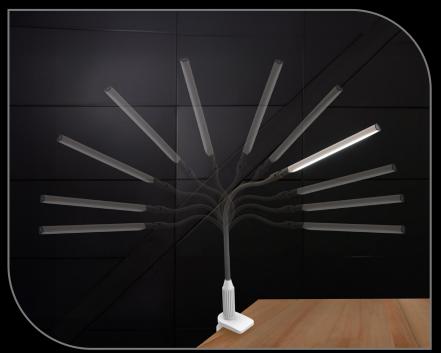

Innovative design eliminates glare, providing a powerful yet comfortable lighting experience.

Direct the light wherever you want it with the easy and convenient rotating shade feature.

The soft-touch arm provides great flexibility and allows you to angle and adjust the shade to any desired position.