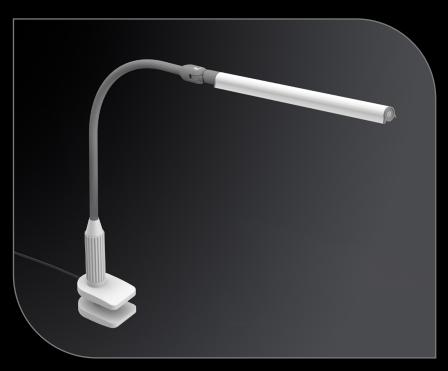

## **CLAMP LAMP**

Daylight 6,000K LEDs with 95+ CRI to see colours accurately at any time of day or night.

Premium quality LEDs last the life of the product – they never need replacing.

(1,150 Lux) easily adjustable using the touch dimmer switch.

Its slender and minimalistic design creates a modern aesthetic, making it a stylish addition to any space.