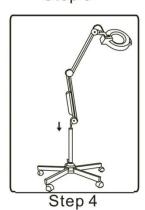

|
|-------------------|------------------|-------------------|
| <b>1</b> pc       | 5pcs             | 1рс               |
|                   |                  |                   |
| 4.Small Bolts     | 5.Large Bolt     | 6.Supporting Pole |
| 5pcs              | 1pc              | 1pc               |
|                   |                  |                   |
| 7.Lamp with crane |                  |                   |
| 1set              |                  |                   |
|                   |                  |                   |

## Installation



Step 1.: Insert the 5 legs with wheel into the base clamp.



Step 2.: Use the washer and 5 small bolts to fasten the legs.



Step 3.: Insert the supporting pole into middle of the base, and fasten with the large bolt.



Step 4.: Insert the lamp with crane into the supporting pole.