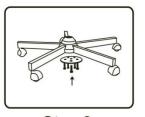

## Installation

Step 1.: Insert the 5 legs with wheel into the base clamp.

Step 2.: Use the washer and 5 small bolts to fasten the legs.

Step 3.: Insert the supporting pole into middle of the base, and fasten with the large bolt.