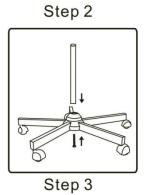

## Installation

Step 1.: Insert the 5 legs with wheel into the base clamp.

Step 2.: Use the washer and 5 small bolts to fasten the legs.

Step 3.: Insert the supporting pole into middle of the base, and fasten with the large bolt.