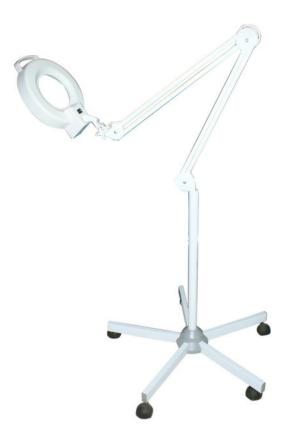

Rated Voltage 220V/50HZ Rated Power 22w

**CE** Registration No. ASZ091104030S EMC Registration No. ASZ091109050E

Magnifying Lense : 3X ☐ 5X ☑

Salonserve Hair & Beauty Supplies Lexicon House, Station Road, Irthlingborough, Northants, NN9 5QF

> 01933 410 022 www.salonserve.com



## **SEQ939 Magnifying Lamp**

## **Instruction Manual**





## Part List

| 1.Base Clamp      | 2.Leg with wheel | 3.Washer          |
|-------------------|------------------|-------------------|
| <b>1</b> pc       | 5pcs             | 1рс               |
|                   |                  |                   |
| 4.Small Bolts     | 5.Large Bolt     | 6.Supporting Pole |
| 5pcs              | 1pc              | 1pc               |
|                   |                  |                   |
| 7.Lamp with crane |                  |                   |
| 1set              |                  |                   |
|                   |                  |                   |

## Installation



Step 1.: Insert the 5 legs with wheel into the base clamp.



Step 2.: Use the washer and 5 small bolts to fasten the legs.



Step 3.: Insert the suppo