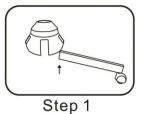

## Installation

Step 1.: Insert the 5 legs with wheel into the base clamp.

Step 2.: Use the washer and 5 small bolts to fasten the legs.

Step 3.: Insert the supporting pole into middle of the base, and fasten with the large bolt.